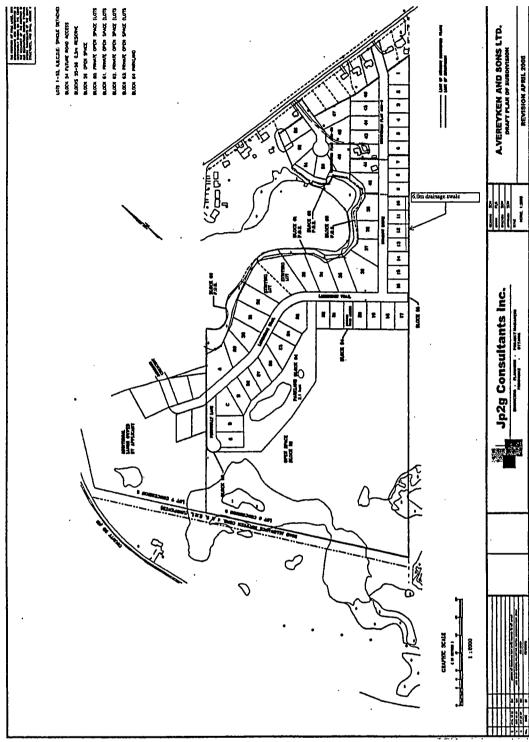

## SCHEDULE "A" PLAN OF SUBDIVISION – SUBDIVIDED LANDS AND LANDS TO BE SUBDIVIDED LANDS (49M-9, 49M-30 AND 49M-49 NOT INCLUDED OTHER THAN BLOCK 14, PLAN 49M-30)

\_\_\_\_\_

4

- 1. The Parties hereto agree that the Subdivision Phasing shall be modified as noted on Schedule "B". The Phasing was originally noted in Clause 14 of the Subdivision Agreement and was modified as noted in Clause 6 of the Supplementary Agreement dated the 3<sup>rd</sup> day of August, 2005 and further modified in Clause 2 of the Supplementary Agreement dated the 9<sup>th</sup> day of July, 2008. The Phasing shall now be as follows:
  - i. It is proposed that Phase IV will include the development of Lots 10 to 22, inclusive, and Block 54.
  - ii. It is proposed that Phase V will include the development of Lots 34 to 39, inclusive, and Blocks 59, 61, 62 and 64.
- 2. It is agreed that Schedule "F" of the original Subdivision Agreement and Schedule "B" of the Supplementary Agreement dated the 3<sup>rd</sup> day of August, 2005 and Schedule "B" of the Supplementary Agreement dated the 9<sup>th</sup> day of July, 2008 shall be deleted and be replaced with Schedule "B" attached to this agreement.
- 3. It is agreed that the geotechnical investigation referred to in Clause 6 (iv) of the Supplementary Agreement dated the 5<sup>th</sup> day of August, 2005 has been completed and is not a requirement for final approval of this proposed Phase IV.
- 4. It is agreed that no building permits will be allowed for the lots or blocks on Phase V until such time as the lots and blocks on that phase have been registered.
- 5. It is agreed that there is a six (6) metre drainage swale along the rear of Lots 10, 11, 12 and 13 as shown on Schedule "A". The owners of each of these lots shall maintain the swale in order that it can convey water. The owners of each of these lots shall not block, interrupt or hinder the flow of water within the swale.
- 6. All other clauses and provisions and schedules shall be as per the original Subdivision Agreement registered as Instrument Number RE39337, the Supplementary Subdivision Agreement registered as Instrument Number RE41778 and the Supplementary Agreement registered as RE90465 in the Registry Office of the County of Renfrew.
- 7. The Owner shall pay to the Township the costs of any document review and advice to the Township with respect to preparation of this Supplementary Subdivision Agreement and Registry Office attendances and disbursements by the Township Solicitor related to registration of this Supplementary Subdivision Agreement.